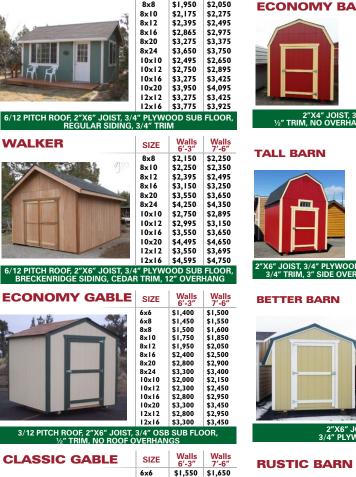

#### **SPECIFICATIONS**

- Prices do not include painting.
- Built on your level site We simply need a 2 ft space to work around the shed.
- Customer is responsible for permits, zoning, and covenant searches.
- 120 volt power must be available within 100 ft.
- Kiln-dried 2x4 construction No shrinkage!
- Studs and Rafters on 24 in. centers.
  Built on pressure-treated 4x4 skids.
- Flooring is 3/4 in tongue and groove plywood.
- Floor joists are 2x6 on 16 in. centers.
   (Specifications may change due to availability)

### **Prices Include**

- Construction on your level site.
- FREE DELIVERY within 25 miles of Redmond
- 5-year limited warranty (Some restrictions apply. Ask for details.)