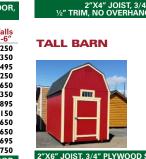

#### **SPECIFICATIONS**

- Prices do not include painting.
- Built on your level site We simply need a 2 ft space to work around the shed.
- Customer is responsible for permits, zoning, and covenant searches.
- 120 volt power must be available within 100 ft.
- Kiln-dried 2x4 construction No shrinkage!
- Studs and Rafters on 24 in. centers.
  Built on pressure-treated 4x4 skids.
- Flooring is 3/4 in tongue and groove plywood.
- Floor joists are 2x6 on 16 in. centers.
   (Specifications may change due to availability)

### **Prices Include**

- Construction on your level site.
- FREE DELIVERY within 25 miles of Redmond
- 5-year limited warranty (Some restrictions apply. Ask for details.)