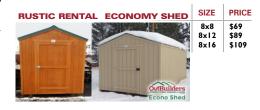

#### **SPECIFICATIONS**

- Prices do not include painting.
- Built on your level site We simply need a 2 ft space to work around the shed.
- Customer is responsible for permits, zoning, and covenant searches.
- 120 volt power must be available within 100 ft.
- Kiln-dried 2x4 construction No shrinkage!
- Studs and Rafters on 24 in. centers.
  Built on pressure-treated 4x4 skids.
- Flooring is 3/4 in tongue and groove plywood.
- Floor joists are 2x6 on 16 in. centers.
   (Specifications may change due to availability)

### **Prices Include**

- Construction on your level site.
- FREE DELIVERY within 25 miles of Redmond
- 5-year limited warranty (Some restrictions apply. Ask for details.)

#### **Options**

Painting • Ramps • Vents • Shelving Double Doors • Insulation • Windows • Porch Roof Radiant Barrier Roof Sheathing and More