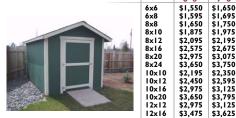

#### **SPECIFICATIONS**

- Prices do not include painting.
- Built on your level site We simply need a 2 ft space to work around the shed.
- Customer is responsible for permits, zoning, and covenant searches.
- 120 volt power must be available within 100 ft.
- Kiln-dried 2x4 construction No shrinkage!
- Studs and Rafters on 24 in. centers.
  Built on pressure-treated 4x4 skids.
- Flooring is 3/4 in tongue and groove plywood.
- Floor joists are 2x6 on 16 in. centers.
   (Specifications may change due to availability)

### **Prices Include**

- Construction on your level site.
- FREE DELIVERY within 25 miles of Redmond
- 5-year limited warranty (Some restrictions apply. Ask for details.)